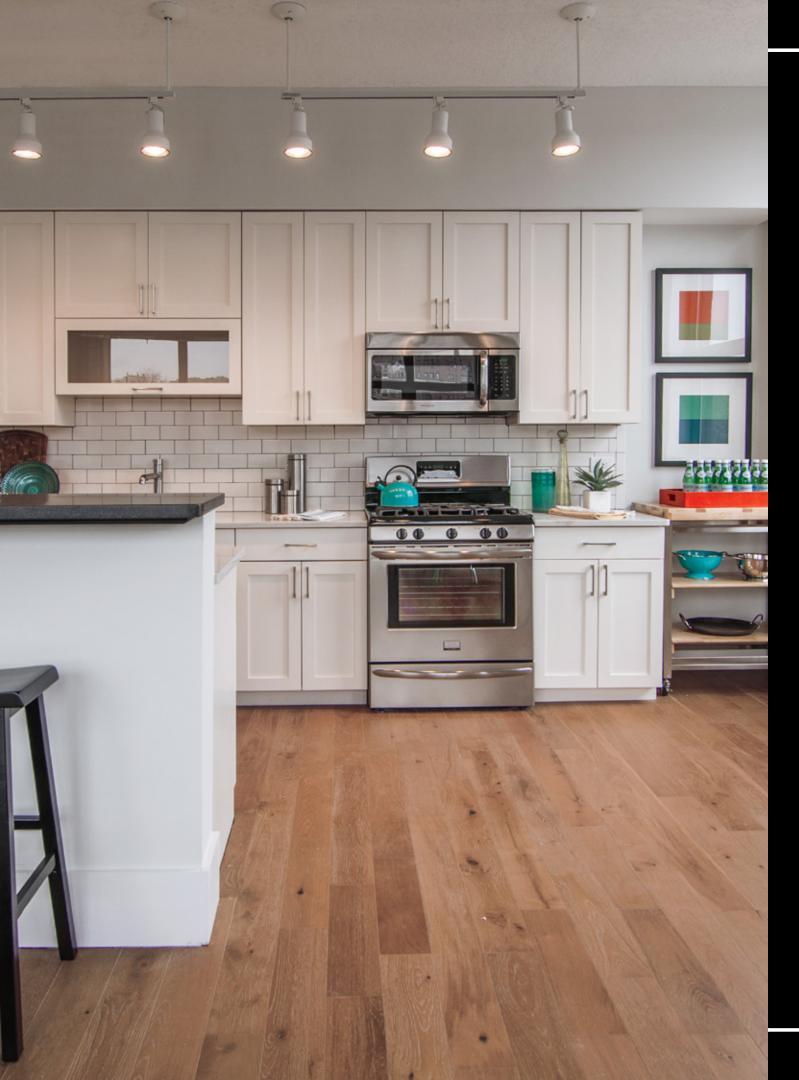

## LIVE ARGE

Cast Iron Lofts offers living options ranging from enormous lightfilled studio apartments to expansive three-bedroom homes complete with dens. Each residence features soaring IO' ceilings, massive windows guaranteeing natural light and panoramic city views, exemplary appointments and luxurious finishes to complement your style.