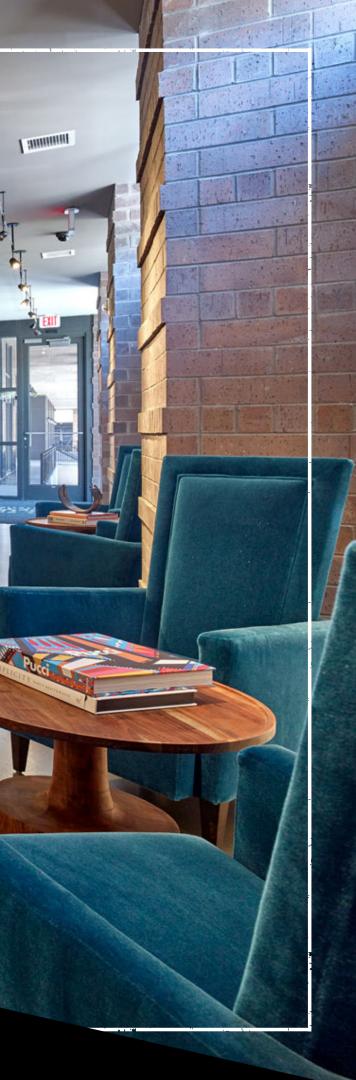

At Cast Iron Lofts, we know that not only does size matter... it's what comes with it. Residents enjoy resort-style amenities including (but not limited to!) a resident only club room, state-of-the-art fitness center and a pet-friendly policy. Breathtaking views await you on the private rooftop deck complete with a swimming pool, cabanas, outdoor grills and cozy fire pit areas. Our 24-hour concierge service is there to greet you and to serve, and a complimentary resident only shuttle is available to and from the PATH and ferry terminal.